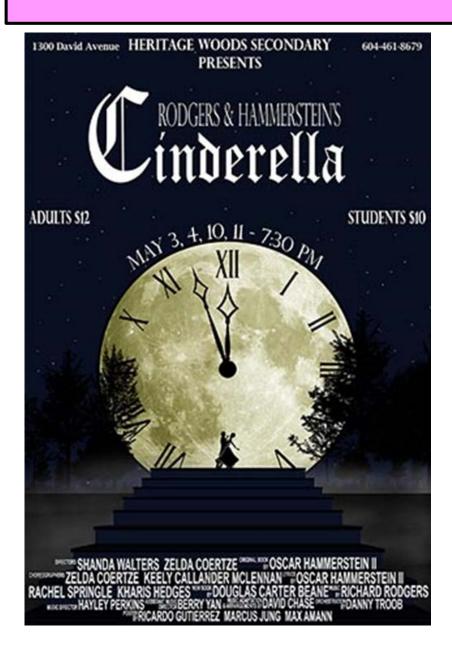

## CINDERELLA – Coming soon to the HWSS Theatre

Evening Shows: TICKETS: Available at the main office and from cast members.

Adults \$12.00 Students/Seniors \$10.00

Friday, May 3<sup>rd</sup> Saturday, May 4<sup>th</sup> Friday, May 10<sup>th</sup> Saturday, May 11<sup>th</sup>